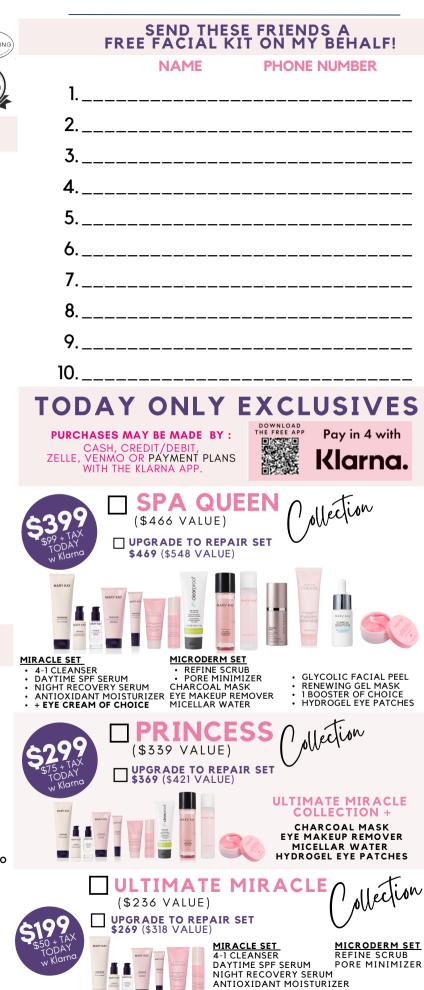

| \$34<br>\$44<br>\$20<br>\$18<br>\$34<br>\$50<br>\$40<br>\$75<br>\$12 |

## YOUR OPINION MATTERS

1.What was your **favorite product(s)** you tried today?

2. If money was unlimited, **which collection** appeals to you the most? PRINCESS **SPA QUEEN** ULTIMATE MIRACLE 3. Would you love to share a session with friends to receive free products of your choice? YES NO MAYBE 4. To be entered into our monthly CASH + Starbucks **giveaways,** would you be willing to watch a quick info video about the MK Opportunity? YES NO MAYBE 5. On a scale of 1 to 10, what is your curiosity level about the Mary Kay Business Opportunity? (1= Happy Customer to 10= Let's Start My Biz Today!) 3 10 Δ YES LEASE! I'm curious but need to ask a few questions first

YOUR NAME PHONE NUMBER



+ EYE CREAM OF CHOICE